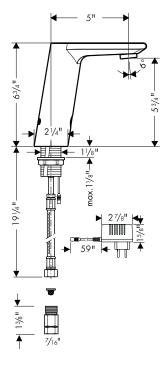

#### The measurements shown are for reference only.

Products and specifications shown are subject to change without notice.

Specification sheet revised 1/2009

#### **Product Features**

- Infrared sensor technology
- 110 V
- Built-in stop for cleaning
- Preset temperature
- Flexible supply hoses with 3/8" adapters
- Automatic shutoff after 35 seconds
- 1.5 gpm max.

### **Installation Notes**

Requires 110 V outlet